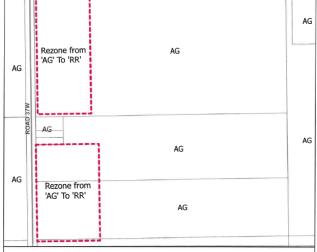

## The RURAL MUNICIPALITY OF PORTAGE LA PRAIRIE BY-LAW NO. 3215 being an AMENDMENT to the RURAL MUNICIPALITY OF PORTAGE LA PRAIRIE ZONING BY-LAW NO. 3182, as amended.

| HEARING<br>LOCATION:                    | Rural Municipality of Portage la Prairie office<br>35 Tupper St. S.                        |
|-----------------------------------------|--------------------------------------------------------------------------------------------|
| DATE & TIME:                            | December 10, 2024 at 10:00 a.m.                                                            |
| GENERAL<br>INTENT OF<br>BY-LAW No.:3215 | Rezone the property from 'AG' Agricultural General<br>Zone To 'RR' Residential Rural Zone. |
| AREA<br>AFFECTED:                       | Part of NW 1/4 12-11-07W / Lots 4,5,6 Plan 2131                                            |
| FILE NUMBER:                            | PR 55-24                                                                                   |

FOR Portage la Prairie Planning District 204-239-8345 INFORMATION М AL ROAD 62N **CONTACT:** AG A copy of the above proposal and supporting material may be Rezone from AG 'AG' To 'RR' inspected at the location noted AG above during office hours 8:30-4:30 Monday to Friday OR at www.ptgplanningdistrict.ca. AG